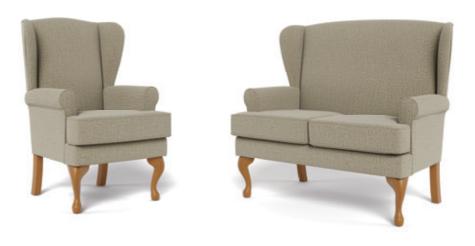

## Fireside Chairs and Sofas

| Available in the following sizes: | Fabric <b>Band A</b> | Fabric<br><b>Band B</b> | Fabric<br><b>Band C</b> | Fabric <b>Band D</b> |
|-----------------------------------|----------------------|-------------------------|-------------------------|----------------------|
| Standard Cushion                  |                      |                         |                         |                      |
| Petite Chair                      | £860                 | £950                    | £1,030                  | £1,185               |
| Standard Chair                    | £920                 | £1,000                  | £1,140                  | £1,325               |
| Petite 2 Seater Sofa              | £1,075               | £1,185                  | £1,295                  | £1,510               |
| Standard 2 Seater Sofa            | £1,140               | £1,245                  | £1,355                  | £1,570               |
| Sprung Cushion                    |                      |                         |                         |                      |
| Petite Chair                      | £925                 | £1,010                  | £1,090                  | £1,250               |
| Standard Chair                    | £985                 | £1,065                  | £1,200                  | £1,390               |
| Petite 2 Seater Sofa              | £1,205               | £1,315                  | £1,420                  | £1,640               |
| Standard 2 Seater Sofa            | £1,265               | £1,375                  | £1,485                  | £1,700               |

|                        | Overall dimensions |            |            | Seat dimension | Seat dimensions |             |  |
|------------------------|--------------------|------------|------------|----------------|-----------------|-------------|--|
| لتتنا                  | Height             | Width      | Depth      | Height         | Width           | Depth       |  |
| Petite Chair           | 41.5" / 105cm      | 28" / 71cm | 29"/74cm   | 18" / 46cm     | 18.5" / 47cm    | 19" / 48 cm |  |
| Standard Chair         | 43.5"/110cm        | 28" / 71cm | 29" / 74cm | 21" / 53cm     | 18.5" / 47cm    | 19" / 48 cm |  |
| Petite 2 Seater Sofa   | 41.5" / 105cm      | 49"/124cm  | 29" / 74cm | 18"/46cm       | 38.5"/98cm      | 19" / 48 cm |  |
| Standard 2 Seater Sofa | 43.5"/110cm        | 49"/124cm  | 29" / 74cm | 21" / 53cm     | 38.5"/98cm      | 19" / 48 cm |  |