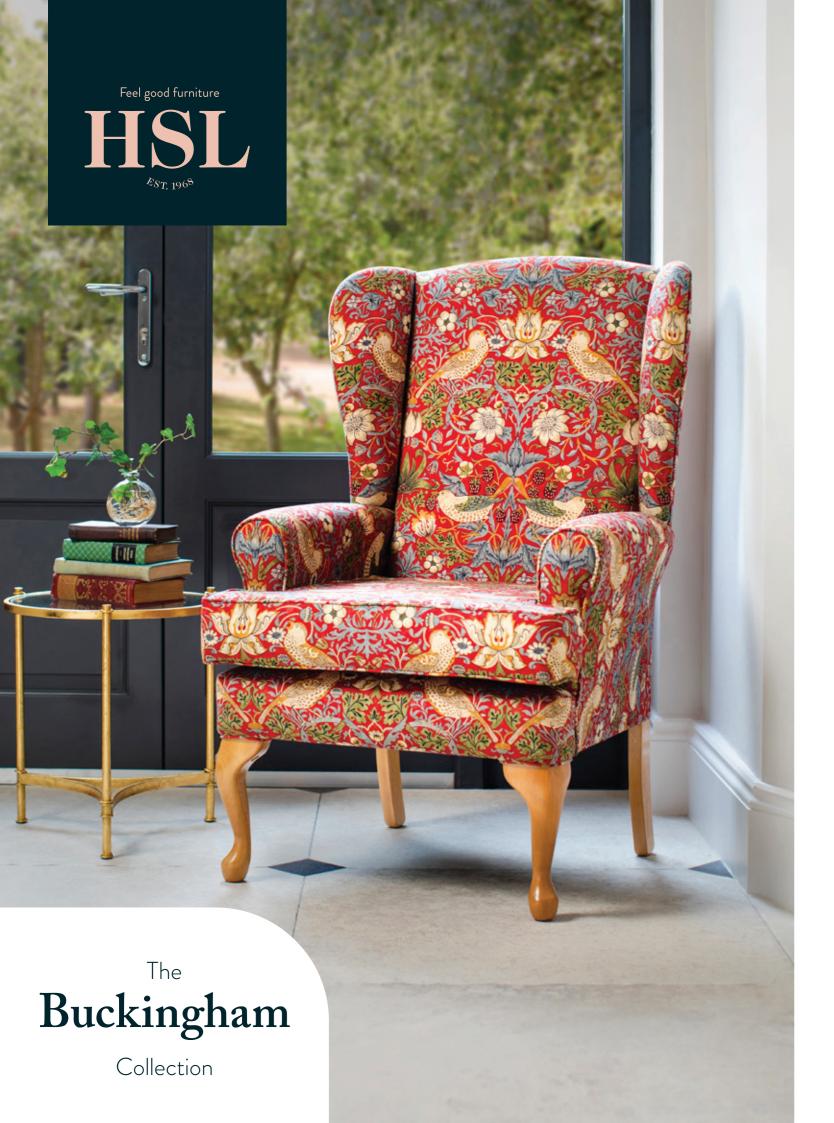

## Fireside Chairs and Sofas

| Available in the following sizes: | Fabric <b>Band A</b> | Fabric<br><b>Band B</b> | Fabric<br><b>Band C</b> | Fabric <b>Band D</b> |
|-----------------------------------|----------------------|-------------------------|-------------------------|----------------------|
| Standard Cushion                  |                      |                         |                         |                      |
| Petite Chair                      | £860                 | £950                    | £1,030                  | £1,185               |
| Standard Chair                    | £920                 | £1,000                  | £1,140                  | £1,325               |
| Petite 2 Seater Sofa              | £1,075               | £1,185                  | £1,295                  | £1,510               |
| Standard 2 Seater Sofa            | £1,140               | £1,245                  | £1,355                  | £1,570               |
| Sprung Cushion                    |                      |                         |                         |                      |
| Petite Chair                      | £925                 | £1,010                  | £1,090                  | £1,250               |
| Standard Chair                    | £985                 | £1,065                  | £1,200                  | £1,390               |
| Petite 2 Seater Sofa              | £1,205               | £1,315                  | £1,420                  | £1,640               |
| Standard 2 Seater Sofa            | £1,265               | £1,375                  | £1,485                  | £1,700               |

|                        | Overall dimensions |            |            | Seat dimension | Seat dimensions |             |  |
|------------------------|--------------------|------------|------------|----------------|-----------------|-------------|--|
| لتتنا                  | Height             | Width      | Depth      | Height         | Width           | Depth       |  |
| Petite Chair           | 41.5" / 105cm      | 28" / 71cm | 29"/74cm   | 18" / 46cm     | 18.5" / 47cm    | 19" / 48 cm |  |
| Standard Chair         | 43.5"/110cm        | 28" / 71cm | 29" / 74cm | 21" / 53cm     | 18.5" / 47cm    | 19" / 48 cm |  |
| Petite 2 Seater Sofa   | 41.5" / 105cm      | 49"/124cm  | 29" / 74cm | 18"/46cm       | 38.5"/98cm      | 19" / 48 cm |  |
| Standard 2 Seater Sofa | 43.5"/110cm        | 49"/124cm  | 29" / 74cm | 21" / 53cm     | 38.5"/98cm      | 19" / 48 cm |  |