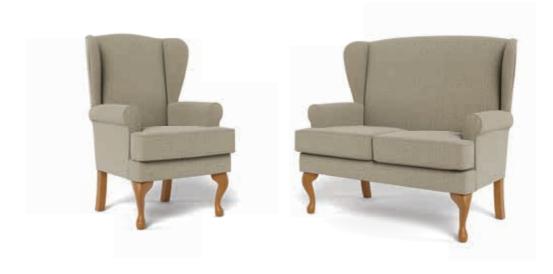

## Fireside Chairs & Sofas

| Available in the following sizes: | Fabric <b>Band A</b> | Fabric  Band B | Fabric Band C | Fabric <b>Band D</b> |
|-----------------------------------|----------------------|----------------|---------------|----------------------|
| Standard Cushion                  |                      |                |               |                      |
| Petite Chair                      | £835                 | £920           | £1,000        | £1,150               |
| Standard Chair                    | £895                 | £970           | £1,105        | £1,285               |
| Petite 2 Seater Sofa              | £1,045               | £1,150         | £1,255        | £1,465               |
| Standard 2 Seater Sofa            | £1,105               | £1,210         | £1,315        | £1,525               |
| Sprung Cushion                    |                      |                |               |                      |
| Petite Chair                      | £900                 | £980           | £1,060        | £1,215               |
| Standard Chair                    | £955                 | £1,035         | £1,165        | £1,350               |
| Petite 2 Seater Sofa              | £1,170               | £1,275         | £1,380        | £1,590               |
| Standard 2 Seater Sofa            | £1,230               | £1,335         | £1,440        | £1,650               |

|                        | Overall dimensions |            |            | Seat dimensions |              |             |
|------------------------|--------------------|------------|------------|-----------------|--------------|-------------|
| لتتنا                  | Height             | Width      | Depth      | Height          | Width        | Depth       |
| Petite Chair           | 41.5" / 105cm      | 28" / 71cm | 29"/74cm   | 18" / 46cm      | 18.5" / 47cm | 19" / 48 cm |
| Standard Chair         | 43.5"/110cm        | 28" / 71cm | 29" / 74cm | 21" / 53cm      | 18.5" / 47cm | 19" / 48 cm |
| Petite 2 Seater Sofa   | 41.5" / 105cm      | 49"/124cm  | 29" / 74cm | 18"/46cm        | 38.5"/98cm   | 19" / 48 cm |
| Standard 2 Seater Sofa | 43.5"/110cm        | 49"/124cm  | 29"/74cm   | 21" / 53cm      | 38.5"/98cm   | 19" / 48 cm |