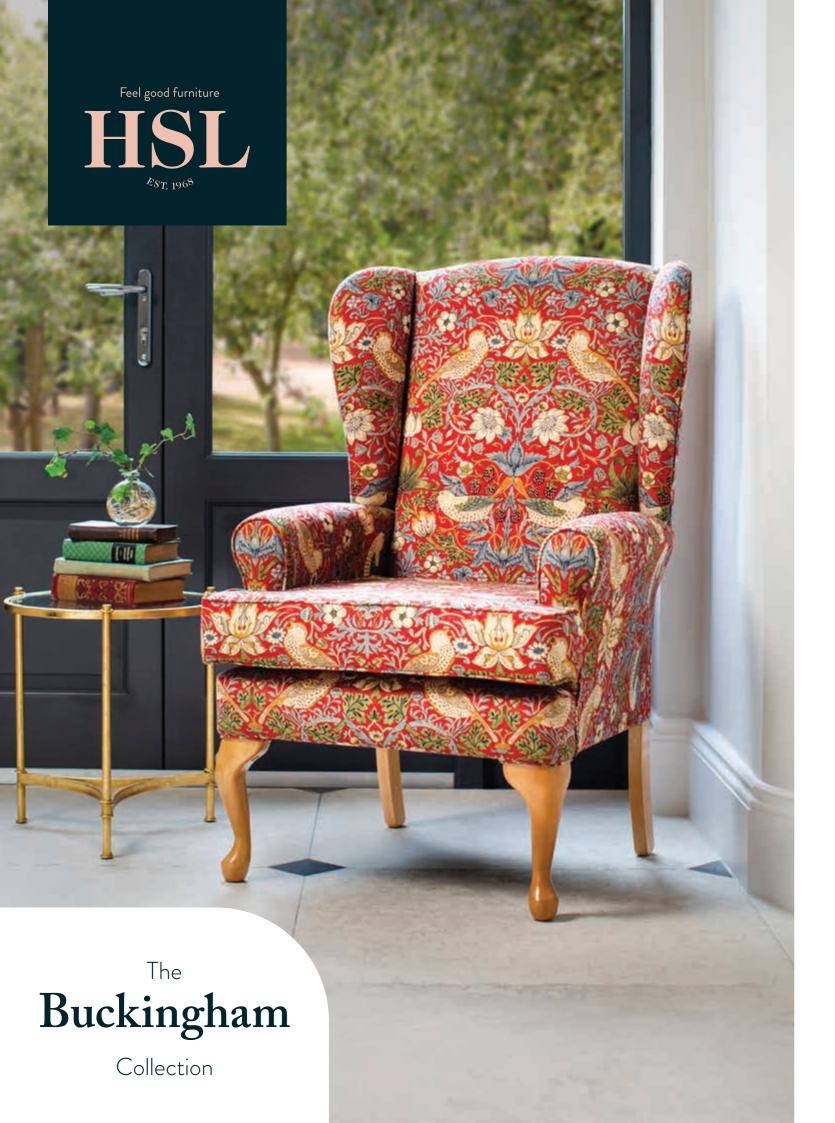

## Fireside Chairs & Sofas

| Available in the following sizes: | Fabric <b>Band A</b> | Fabric  Band B | Fabric Band C | Fabric <b>Band D</b> |
|-----------------------------------|----------------------|----------------|---------------|----------------------|
| Standard Cushion                  |                      |                |               |                      |
| Petite Chair                      | £835                 | £920           | £1,000        | £1,150               |
| Standard Chair                    | £895                 | £970           | £1,105        | £1,285               |
| Petite 2 Seater Sofa              | £1,045               | £1,150         | £1,255        | £1,465               |
| Standard 2 Seater Sofa            | £1,105               | £1,210         | £1,315        | £1,525               |
| Sprung Cushion                    |                      |                |               |                      |
| Petite Chair                      | £900                 | £980           | £1,060        | £1,215               |
| Standard Chair                    | £955                 | £1,035         | £1,165        | £1,350               |
| Petite 2 Seater Sofa              | £1,170               | £1,275         | £1,380        | £1,590               |
| Standard 2 Seater Sofa            | £1,230               | £1,335         | £1,440        | £1,650               |

|                        | Overall dimensions |            |            | Seat dimensions |              |             |
|------------------------|--------------------|------------|------------|-----------------|--------------|-------------|
| لتتنا                  | Height             | Width      | Depth      | Height          | Width        | Depth       |
| Petite Chair           | 41.5" / 105cm      | 28" / 71cm | 29"/74cm   | 18" / 46cm      | 18.5" / 47cm | 19" / 48 cm |
| Standard Chair         | 43.5"/110cm        | 28" / 71cm | 29" / 74cm | 21" / 53cm      | 18.5" / 47cm | 19" / 48 cm |
| Petite 2 Seater Sofa   | 41.5" / 105cm      | 49"/124cm  | 29" / 74cm | 18"/46cm        | 38.5"/98cm   | 19" / 48 cm |
| Standard 2 Seater Sofa | 43.5"/110cm        | 49"/124cm  | 29"/74cm   | 21" / 53cm      | 38.5"/98cm   | 19" / 48 cm |