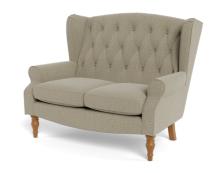

## Fireside Chairs and Sofas

| Available in the following sizes: | Fabric  Band A | Fabric<br>Band B | Fabric<br>Band C | Fabric  Band D | Leather<br><b>Band 1</b> | Leather<br>Band 2 | Leather<br>Band 3 |  |
|-----------------------------------|----------------|------------------|------------------|----------------|--------------------------|-------------------|-------------------|--|
| Plain Back   Standard Cushion     |                |                  |                  |                |                          |                   |                   |  |
| Super Petite and Petite Chair     | £995           | £1,105           | £1,225           | £1,440         | £1,495                   | £1,645            | £1,750            |  |
| Standard Chair                    | £1,065         | £1,175           | £1,295           | £1,510         | £1,515                   | £1,715            | £1,815            |  |
| Grande Chair                      | £1,120         | £1,230           | £1,350           | £1,565         | £1,580                   | £1,780            | £1,885            |  |
| Standard 2 Seater Sofa            | £1,450         | £1,590           | £1,700           | £1,925         | £1,990                   | £2,390            | £2,600            |  |
| Plain Back   Sprung Cushion       |                |                  |                  |                |                          |                   |                   |  |
| Super Petite and Petite Chair     | £1,075         | £1,185           | £1,305           | £1,520         | £1,530                   | £1,715            | £1,815            |  |
| Standard Chair                    | £1,135         | £1,245           | £1,365           | £1,580         | £1,585                   | £1,780            | £1,885            |  |
| Grande Chair                      | £1,185         | £1,295           | £1,415           | £1,630         | £1,645                   | £1,845            | £1,950            |  |
| Standard 2 Seater Sofa            | £1,585         | £1,725           | £1,835           | £2,065         | £2,125                   | £2,525            | £2,730            |  |
| Button Back   Standard Cushion    |                |                  |                  |                |                          |                   |                   |  |
| Super Petite and Petite Chair     | £1,090         | £1,200           | £1,320           | £1,535         | £1,535                   | £1,715            | £1,815            |  |
| Standard Chair                    | £1,145         | £1,255           | £1,375           | £1,590         | £1,590                   | £1,790            | £1,895            |  |
| Grande Chair                      | £1,205         | £1,315           | £1,435           | £1,650         | £1,665                   | £1,885            | £1,985            |  |
| Standard 2 Seater Sofa            | £1,565         | £1,705           | £1,815           | £2,040         | £2,105                   | £2,485            | £2,690            |  |
| Button Back   Sprung Cushion      |                |                  |                  |                |                          |                   |                   |  |
| Super Petite and Petite Chair     | £1,160         | £1,270           | £1,390           | £1,605         | £1,605                   | £1,780            | £1,885            |  |
| Standard Chair                    | £1,210         | £1,320           | £1,440           | £1,665         | £1,655                   | £1,860            | £1,960            |  |
| Grande Chair                      | £1,275         | £1,385           | £1,505           | £1,720         | £1,735                   | £1,950            | £2,055            |  |
| Standard 2 Seater Sofa            | £1,695         | £1,835           | £1,945           | £2,175         | £2,240                   | £2,620            | £2,825            |  |
|                                   |                |                  |                  |                |                          |                   |                   |  |

Matching Ottoman available From £375

Super Petite Chair Petite Chair Standard Chair Grande Chair Standard 2 Seater Sofa Overall dimensions

 Height
 Width
 Depth

 39"/99cm
 31"/79cm
 33"/84cm

 41"/104cm
 31"/79cm
 33"/84cm