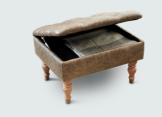

Matching Ottoman available From £375

Super Petite Chair Petite Chair Standard Chair Grande Chair Standard 2 Seater Sofa Overall dimensions

 Height
 Width
 Depth

 39"/99cm
 31"/79cm
 33"/84cm

 41"/104cm
 31"/79cm
 33"/84cm