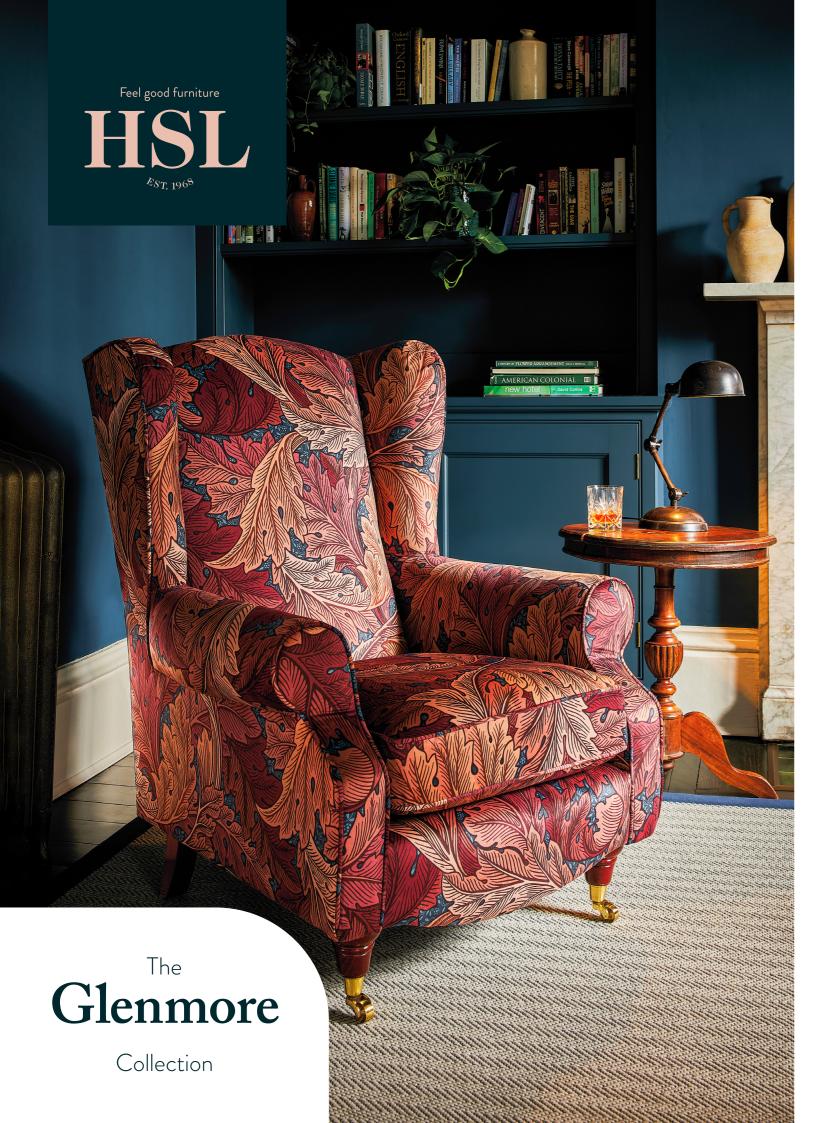

## Fireside Chairs and Sofas

| Available in the following sizes: | Fabric  Band A | Fabric<br>Band B | Fabric<br>Band C | Fabric  Band D | Leather<br><b>Band 1</b> | Leather<br>Band 2 | Leather<br>Band 3 |  |
|-----------------------------------|----------------|------------------|------------------|----------------|--------------------------|-------------------|-------------------|--|
| Plain Back   Standard Cushion     |                |                  |                  |                |                          |                   |                   |  |
| Super Petite and Petite Chair     | £995           | £1,105           | £1,225           | £1,440         | £1,495                   | £1,645            | £1,750            |  |
| Standard Chair                    | £1,065         | £1,175           | £1,295           | £1,510         | £1,515                   | £1,715            | £1,815            |  |
| Grande Chair                      | £1,120         | £1,230           | £1,350           | £1,565         | £1,580                   | £1,780            | £1,885            |  |
| Standard 2 Seater Sofa            | £1,450         | £1,590           | £1,700           | £1,925         | £1,990                   | £2,390            | £2,600            |  |
| Plain Back   Sprung Cushion       |                |                  |                  |                |                          |                   |                   |  |
| Super Petite and Petite Chair     | £1,075         | £1,185           | £1,305           | £1,520         | £1,530                   | £1,715            | £1,815            |  |
| Standard Chair                    | £1,135         | £1,245           | £1,365           | £1,580         | £1,585                   | £1,780            | £1,885            |  |
| Grande Chair                      | £1,185         | £1,295           | £1,415           | £1,630         | £1,645                   | £1,845            | £1,950            |  |
| Standard 2 Seater Sofa            | £1,585         | £1,725           | £1,835           | £2,065         | £2,125                   | £2,525            | £2,730            |  |
| Button Back   Standard Cushion    |                |                  |                  |                |                          |                   |                   |  |
| Super Petite and Petite Chair     | £1,090         | £1,200           | £1,320           | £1,535         | £1,535                   | £1,715            | £1,815            |  |
| Standard Chair                    | £1,145         | £1,255           | £1,375           | £1,590         | £1,590                   | £1,790            | £1,895            |  |
| Grande Chair                      | £1,205         | £1,315           | £1,435           | £1,650         | £1,665                   | £1,885            | £1,985            |  |
| Standard 2 Seater Sofa            | £1,565         | £1,705           | £1,815           | £2,040         | £2,105                   | £2,485            | £2,690            |  |
| Button Back   Sprung Cushion      |                |                  |                  |                |                          |                   |                   |  |
| Super Petite and Petite Chair     | £1,160         | £1,270           | £1,390           | £1,605         | £1,605                   | £1,780            | £1,885            |  |
| Standard Chair                    | £1,210         | £1,320           | £1,440           | £1,665         | £1,655                   | £1,860            | £1,960            |  |
| Grande Chair                      | £1,275         | £1,385           | £1,505           | £1,720         | £1,735                   | £1,950            | £2,055            |  |
| Standard 2 Seater Sofa            | £1,695         | £1,835           | £1,945           | £2,175         | £2,240                   | £2,620            | £2,825            |  |
|                                   |                |                  |                  |                |                          |                   |                   |  |

Matching Ottoman available From £375

Super Petite Chair Petite Chair Standard Chair Grande Chair Standard 2 Seater Sofa Overall dimensions

 Height
 Width
 Depth

 39"/99cm
 31"/79cm
 33"/84cm

 41"/104cm
 31"/79cm
 33"/84cm