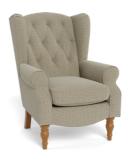

## Fireside Chairs and Sofas

| Available in the following sizes: | Fabric  Band A | Fabric<br>Band B | Fabric<br>Band C | Fabric  Band D | Leather<br><b>Band 1</b> | Leather<br>Band 2 | Leather<br>Band 3 |  |
|-----------------------------------|----------------|------------------|------------------|----------------|--------------------------|-------------------|-------------------|--|
| Plain Back   Standard Cushion     |                |                  |                  |                |                          |                   |                   |  |
| Super Petite and Petite Chair     | £995           | £1,105           | £1,225           | £1,440         | £1,495                   | £1,645            | £1,750            |  |
| Standard Chair                    | £1,065         | £1,175           | £1,295           | £1,510         | £1,515                   | £1,715            | £1,815            |  |
| Grande Chair                      | £1,120         | £1,230           | £1,350           | £1,565         | £1,580                   | £1,780            | £1,885            |  |
| Standard 2 Seater Sofa            | £1,450         | £1,590           | £1,700           | £1,925         | £1,990                   | £2,390            | £2,600            |  |
| Plain Back   Sprung Cushion       |                |                  |                  |                |                          |                   |                   |  |
| Super Petite and Petite Chair     | £1,075         | £1,185           | £1,305           | £1,520         | £1,530                   | £1,715            | £1,815            |  |
| Standard Chair                    | £1,135         | £1,245           | £1,365           | £1,580         | £1,585                   | £1,780            | £1,885            |  |
| Grande Chair                      | £1,185         | £1,295           | £1,415           | £1,630         | £1,645                   | £1,845            | £1,950            |  |
| Standard 2 Seater Sofa            | £1,585         | £1,725           | £1,835           | £2,065         | £2,125                   | £2,525            | £2,730            |  |
| Button Back   Standard Cushion    |                |                  |                  |                |                          |                   |                   |  |
| Super Petite and Petite Chair     | £1,090         | £1,200           | £1,320           | £1,535         | £1,535                   | £1,715            | £1,815            |  |
| Standard Chair                    | £1,145         | £1,255           | £1,375           | £1,590         | £1,590                   | £1,790            | £1,895            |  |
| Grande Chair                      | £1,205         | £1,315           | £1,435           | £1,650         | £1,665                   | £1,885            | £1,985            |  |
| Standard 2 Seater Sofa            | £1,565         | £1,705           | £1,815           | £2,040         | £2,105                   | £2,485            | £2,690            |  |
| Button Back   Sprung Cushion      |                |                  |                  |                |                          |                   |                   |  |
| Super Petite and Petite Chair     | £1,160         | £1,270           | £1,390           | £1,605         | £1,605                   | £1,780            | £1,885            |  |
| Standard Chair                    | £1,210         | £1,320           | £1,440           | £1,665         | £1,655                   | £1,860            | £1,960            |  |
| Grande Chair                      | £1,275         | £1,385           | £1,505           | £1,720         | £1,735                   | £1,950            | £2,055            |  |
| Standard 2 Seater Sofa            | £1,695         | £1,835           | £1,945           | £2,175         | £2,240                   | £2,620            | £2,825            |  |
|                                   |                |                  |                  |                |                          |                   |                   |  |

Matching Ottoman available From £375

Super Petite Chair Petite Chair Standard Chair Grande Chair Standard 2 Seater Sofa Overall dimensions

 Height
 Width
 Depth

 39"/99cm
 31"/79cm
 33"/84cm

 41"/104cm
 31"/79cm
 33"/84cm